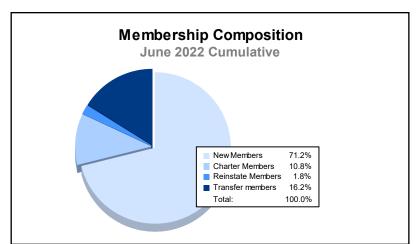

District 104 E As of June 2022 Cumulative

| Year      | New<br>Clubs | Dropped<br>Clubs | Gain/<br>Loss<br>Clubs | New<br>Members | Charter<br>Members | Reinstate<br>Members | Transfer<br>Members | Total<br>Member<br>Added | Total<br>Members<br>Dropped | Gain/<br>Loss<br>Members |
|-----------|--------------|------------------|------------------------|----------------|--------------------|----------------------|---------------------|--------------------------|-----------------------------|--------------------------|
| 2017-2018 | 0            | 0                | 0                      | 140            | 7                  | 2                    | 47                  | 196                      | 217                         | -21                      |
| 2018-2019 | 0            | 0                | 0                      | 119            | 3                  | 4                    | 20                  | 146                      | 177                         | -31                      |
| 2019-2020 | 0            | 2                | -2                     | 83             | 5                  | 6                    | 41                  | 135                      | 200                         | -65                      |
| 2020-2021 | 0            | 3                | -3                     | 40             | 2                  | 1                    | 13                  | 56                       | 195                         | -139                     |
| 2021-2022 | 0            | 3                | -3                     | 79             | 12                 | 2                    | 18                  | 111                      | 265                         | -154                     |
| Average   | 0            | 2                | -2                     | 92             | 6                  | 3                    | 28                  | 129                      | 211                         | -82                      |